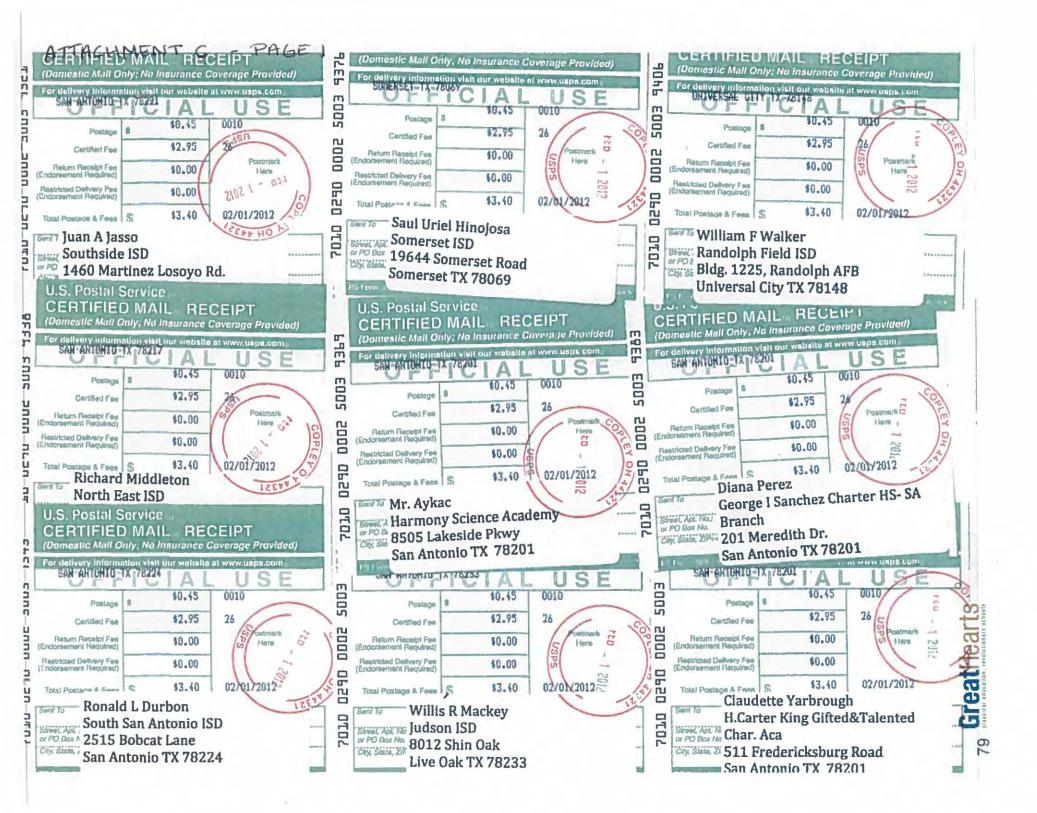

evidence of publication in electronic media will result in this item being considered incomplete and the removal of the application from the process. Attachment A contains a copy of the published notice of public hearing published in the San Antonio Express on Tuesday, January 31, 2012. The notice is outlined in red.

d) Provide the number of community members, not affiliated in any way with the sponsoring entity or the proposed charter school, who attended the public hearing.

Great Hearts America provided a sign in sheet to document the number of attendees. Sixty-five community members attended the public hearing that were not affiliated with Great Hearts America – San Antonio. The sign sheets are include in **Attachment B**.