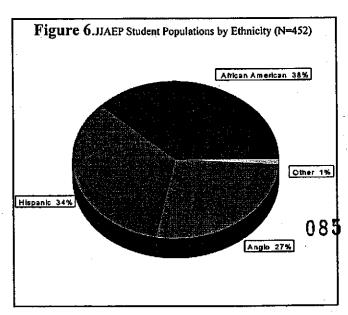

the age, grade and ethnicity of the populations indicates a great deal of similarity between the populations. As Table 7 indicates, students assigned to the JJAEP showed significant variations between their assigned instructional level and their functional grade levels. Due to the similarities of the populations, it is anticipated that the JJCS students will mirror the academic deficiencies indicated by the JJAEP students.

In summary, the limited student performance data for the populations suggests the projected student population for the JJCS will, on average, be more than two (2) years behind their age-appropriate instructional level. This understanding provides the basic foundation for the educational program which is outlined in the charter proposal.

#### **APPLICATION**













Table 7
Grade Equivalency of Students Entering the JJAEP in
Texas Essential Knowledge and Skills



Attachment 6
Dallas County Juvenile Justice Charter School
Program Models

#### **Dallas County Detention Center** (Pre-adjudication Facility)

Population by Age

Age 10 - 0.4% Age 14 - 17.2% Age 11 - 1.1% Age 15 - 26.3% Age 12 - 3.4% Age 13 - 8.5% Age 17 - 10.2%

Age 16 - 32.9%

Total - 100%

Population by Grade

Unknown-2.5%

Grade 5 - 3.0% Grade 9 - 19.8%

Grade 6 - 9.9% Grade 10 - 5.6% Grade 7 - 18.7% Grade 11 - 1.1%

Grade 8 - 39.1 % Grade 12 - 0.3%

Total - 100%

Location:

2600 Lone Star Dr.

Dallas, Texas 75212

Superintendent:

Doug Vance

Students Served from

8/1/97 to 5/31/98:

4,083

Capacity:

224

Gender:

Male 83.5%

Female 16.5%

Ethnicity:

African American 45.1%

White