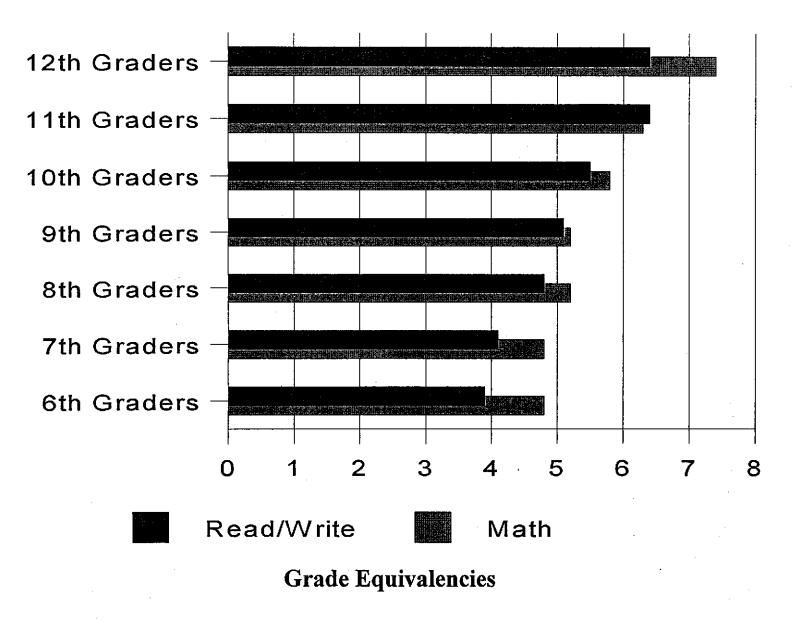

ulations. As Table 7 indicates, students assigned to the JJAEP showed significant variations between their assigned instructional level and their functional grade levels. Due to the similarities of the populations, it is anticipated that the JJCS students will mirror the academic deficiencies indicated by the JJAEP students.

In summary, the limited student performance data for the populations suggests the projected student population for the JJCS will, on average, be more than two (2) years behind their age-appropriate instructional level. This understanding provides the basic foundation for the educational program which is outlined in the charter proposal.

#### **APPLICATION**













Table 7
Grade Equivalency of Students Entering the JJAEP in
Texas Essential Knowledge and Skills



Attachment 6
Dallas County Juvenile Justice Charter School
Program Models

#### **Dallas County Detention Center** (Pre-adjudication Facility)

Population by Age

Age 10 - 0.4% Age 14 - 17.2% Age 11 - 1.1% Age 15 - 26.3% Age 12 - 3.4% Age 13 - 8.5% Age 17 - 10.2%

Age 16 - 32.9%

Total - 100%

Population by Grade

Unknown-2.5%

Grade 5 - 3.0% Grade 9 - 19.8%

Grade 6 - 9.9% Grade 10 - 5.6% Grade 7 - 18.7% Grade 11 - 1.1%

Grade 8 - 39.1 % Grade 12 - 0.3%

Total - 100%

Location:

2600 Lone Star Dr.

Dallas, Texas 75212

Superintendent:

Doug Vance

Students Served from

8/1/97 to 5/31/98:

4,083

Capacity:

224

Gender:

Male 83.5%

Female 16.5%

Ethnicity:

African American 45.1%

White

21.5%

Hispanic

31.3%

Other

2.2%

Special Population: Spec. Ed.

20% (est.) 10% (est.)

Average S