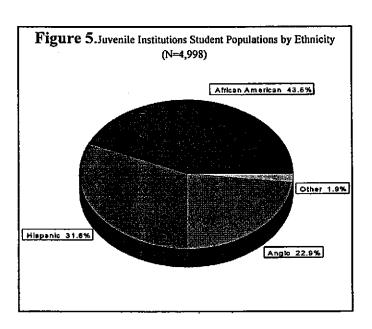

f the age, grade and ethnicity of the populations indicates a great deal of similarity between the populations. As Table 7 indicates, students assigned to the JJAEP showed significant variations between their assigned instructional level and their functional grade levels. Due to the similarities of the populations, it is anticipated that the JJCS students will mirror the academic deficiencies indicated by the JJAEP students.

In summary, the limited student performance data for the populations suggests the projected student population for the JJCS will, on average, be more than two (2) years behind their age-appropriate instructional level. This understanding provides the basic foundation for the educational program which is outlined in the charter proposal.

#### **APPLICATION**













Table 7
Grade Equivalency of Students Entering the JJAEP in
Texas Essential Knowledge and Skills



Attachment 6
Dallas County Juvenile Justice Charter School
Program Models

#### **Dallas County Detention Center** (Pre-adjudication Facility)

Population by Age

Age 10 - 0.4% Age 14 - 17.2% Age 11 - 1.1% Age 15 - 26.3% Age 12 - 3.4% Age 13 - 8.5% Age 17 - 10.2%

Age 16 - 32.9%

Total - 100%

Population by Grade

Unknown-2.5%

Grade 5 - 3.0% Grade 9 - 19.8%

Grade 6 - 9.9% Grade 10 - 5.6% Grade 7 - 18.7% Grade 11 - 1.1%

Grade 8 - 39.1 % Grade 12 - 0.3%

Total - 100%

Location:

2600 Lone Star Dr.

Dallas, Texas 75212

Superintendent:

Doug Vance

Students Served from

8/1/97 to 5/31/98:

4,083

Capacity:

224

Gender:

Male 83.5%

Female 16.5%

Ethnicity:

African American 45.1%

White