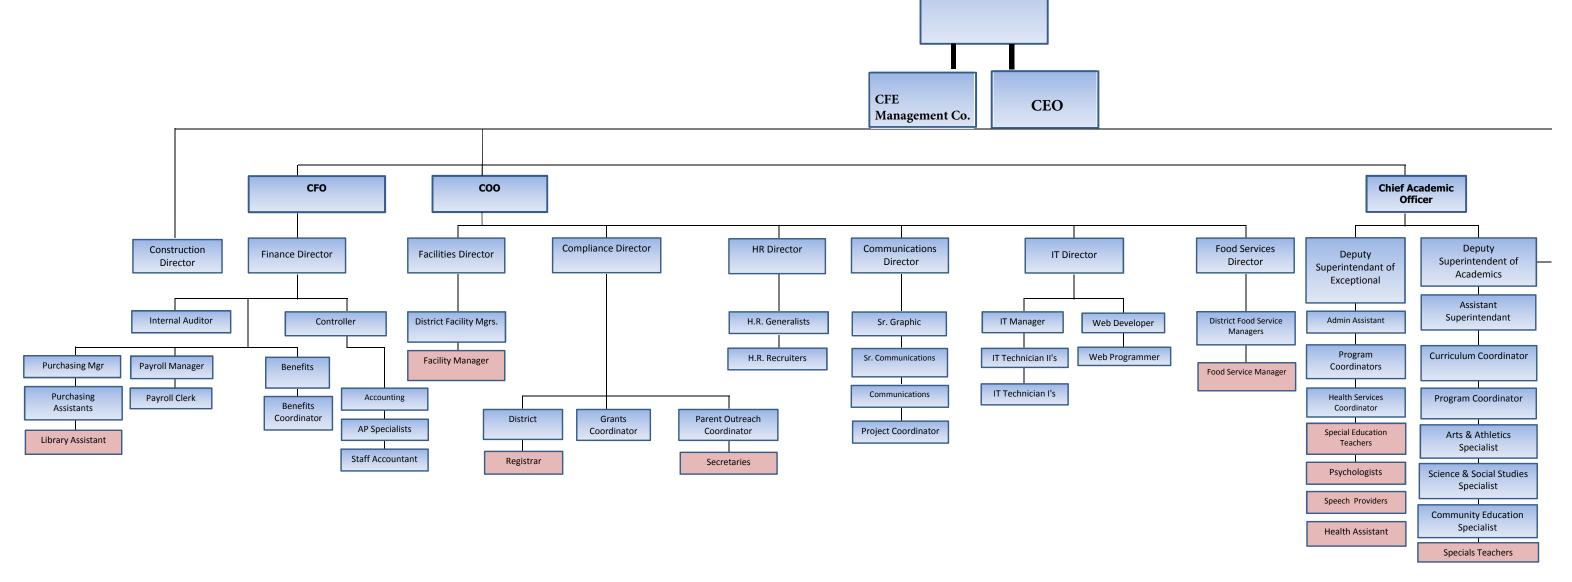

# TABLE OF CONTENTS cont.

| Charter Management Organization Information Addendum (If Applicable) | 439 |
|----------------------------------------------------------------------|-----|
| Overview                                                             | 439 |
| Selection Process                                                    | 439 |
| Management History                                                   | 441 |
| Legal Relationships                                                  | 443 |
| Organizational Structure                                             | 444 |
| Expansion Management                                                 | 446 |
| Performance Management                                               | 446 |
| Performance Evaluation Information                                   | 449 |
| Business Plan                                                        | 450 |
| Addendum Attachment MO1 - Management Agreement                       | 451 |
| Addendum Attachment MO2 - Organizational Chart                       | 476 |
| Addendum Attachment MO3 - Current or Past Litigation                 | 484 |
| Addendum Attachment MO4 - Organization and Related Businesses        | 534 |
| Letter of Special Assurances                                         | 553 |