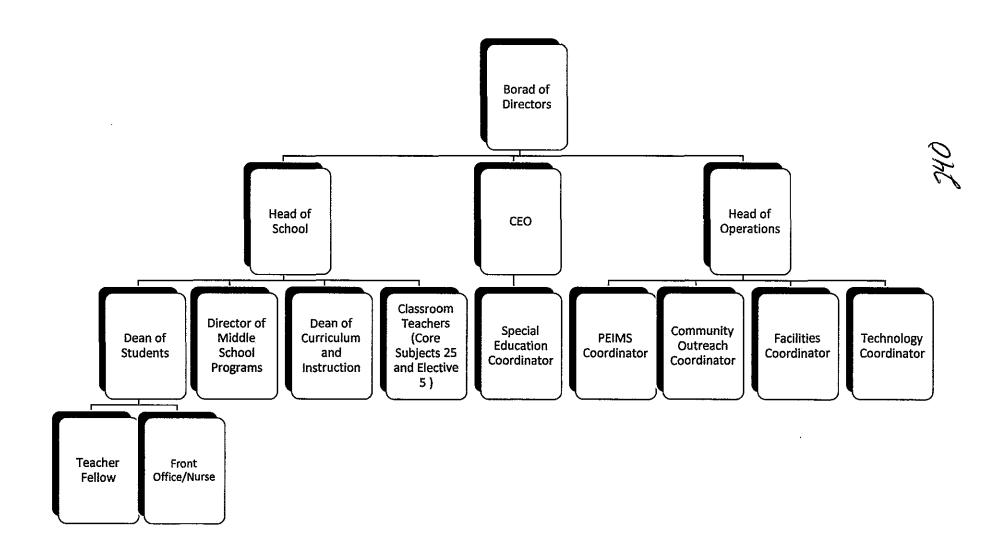

indicate this somewhere on the chart provided.

Each organizational chart should clearly delineate the roles and responsibilities of – and lines of authority and reporting among – the governing board, staff, any related bodies (such as advisory bodies or parent/teacher councils), and any external organizations that will play a role in managing the school. The organizational charts shall also document clear lines of authority and reporting within the school.

All positions listed on the organizational charts shall be noted on the Staffing Chart provided as Attachment O2 and have a corresponding Supplemental Human Resources Information Form submitted in Attachment O3.

Monarch Academy
Organizational Chart

**Year Five- At Capacity** 



# Monarch Academy Organizational Chart

**Year One** 



## Provide the Following:

A staffing chart outlining the staffing plan for the campus(es), as applicable.

Using the template provided at <a href="http://tea.texas.gov/charterapp.aspx">http://tea.texas.gov/charterapp.aspx</a>, the staffing chart <a href="must">must</a> include staffing projections for each year during the initial contract period (Years 1-5).

The staffing chart should also align with the Organizational Charts (Attachment O1) and the Supplemental Human Resources Information Forms (Attachment O3) and should identify, but not limited to, the following positions:

- 1. Principal(s) and Assistant Principal(s)
- 2. Additional Campus Leadership
- 3. Classroom Teachers (core subjects)
- 4. Classroom Teachers (specials)
- 5. Student Support (e.g. social workers)
- 6. Specialized