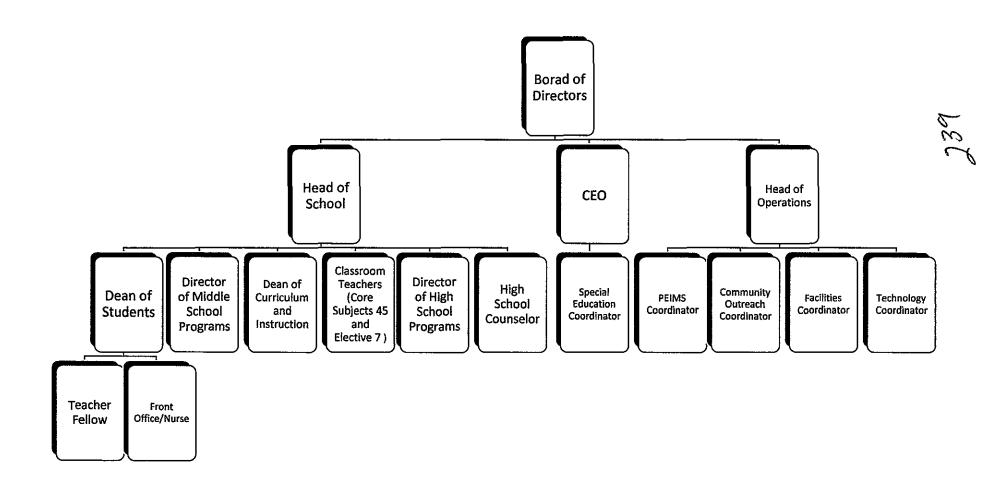

ge during the initial contract period; an applicant must indicate this somewhere on the chart provided.

Each organizational chart should clearly delineate the roles and responsibilities of – and lines of authority and reporting among – the governing board, staff, any related bodies (such as advisory bodies or parent/teacher councils), and any external organizations that will play a role in managing the school. The organizational charts shall also document clear lines of authority and reporting within the school.

All positions listed on the organizational charts shall be noted on the Staffing Chart provided as Attachment O2 and have a corresponding Supplemental Human Resources Information Form submitted in Attachment O3.

Monarch Academy
Organizational Chart

**Year Five- At Capacity** 



# Monarch Academy Organizational Chart

**Year One** 



## Provide the Following:

A staffing chart outlining the staffing plan for the campus(es), as applicable.

Using the template provided at <a href="http://tea.texas.gov/charterapp.aspx">http://tea.texas.gov/charterapp.aspx</a>, the staffing chart <a href="must">must</a> include staffing projections for each year during the initial contract period (Years 1-5).

The staffing chart should also align with the Organizational Charts (Attachment O1) and the Supplemental Human Resources Information Forms (Attachment O3) and should identify, but not limited to, the following positions:

- 1. Principal(s) and Assistant Principal(s)
- 2. Additional Campus Leadership
- 3. Classroom Teachers (core subjects)
- 4. Classroom Teachers (specials)
-