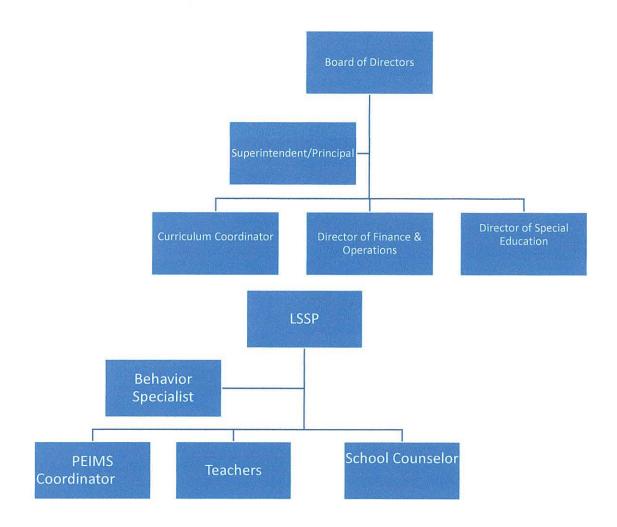

ojected to change during the 5-year initial contract period, include a statement to indicate that the same organizational chart will apply in Year 1 and at full capacity.

Each organizational chart must clearly delineate the roles and responsibilities of—and lines of authority and reporting among—the governing board, staff, any related bodies (such as advisory bodies or parent/teacher councils), and any external organizations that will play a role in managing the school. The organizational charts must also document clear lines of authority and reporting within the charter school.

All positions listed on the organizational charts must be noted on the Staffing Chart provided in Attachment 22 and have a corresponding Supplemental Human Resources Information Form submitted in Attachment 23.









# **Attachment 14: Superintendent Evaluation Tool(s)**

Provide any superintendent evaluation tool(s) that have been developed.

N/A – Superintendent Evaluation Tool has not been developed.

# Attachment 15: Résumé and Qualifications for Proposed Superintendent

Complete <u>either</u> Attachment 15 or Attachment 16 depending on whether or not the superintendent has been selected.

Write "N/A" on the cover page of the attachment that is not completed.

N/A - Resume and Qualifications were submitted on page 37.

# Attachment 16: Job Description or Qualifications for Superintendent

Complete <u>either</u> Attachment 15 or Attachment 16 depending on whether or not the superintendent has been selected.

Write "N/A" on the cover page of the attachment that is not completed.

# UNIQUE EDU