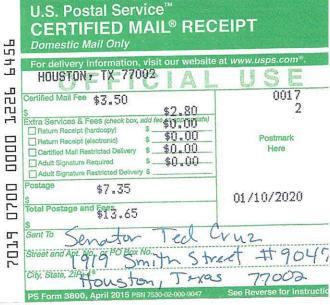

3. As **Attachment 3**, submit the information session registration form to document that at least one governing board member from the sponsoring entity attended the session.