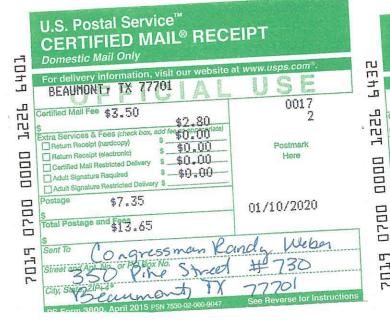

3. As **Attachment 3**, submit the information session registration form to document that at least one governing board member from the sponsoring entity attended the session.