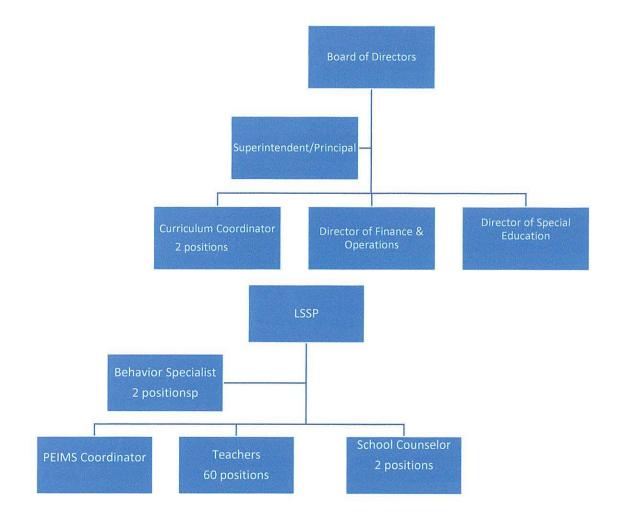

ted to change during the 5-year initial contract period, include a statement to indicate that the same organizational chart will apply in Year 1 and at full capacity.

Each organizational chart must clearly delineate the roles and responsibilities of—and lines of authority and reporting among—the governing board, staff, any related bodies (such as advisory bodies or parent/teacher councils), and any external organizations that will play a role in managing the school. The organizational charts must also document clear lines of authority and reporting within the charter school.

All positions listed on the organizational charts must be noted on the Staffing Chart provided in Attachment 22 and have a corresponding Supplemental Human Resources Information Form submitted in Attachment 23.









# **Attachment 14: Superintendent Evaluation Tool(s)**

Provide any superintendent evaluation tool(s) that have been developed.

N/A – Superintendent Evaluation Tool has not been developed.

# Attachment 15: Résumé and Qualifications for Proposed Superintendent

Complete <u>either</u> Attachment 15 or Attachment 16 depending on whether or not the superintendent has been selected.

Write "N/A" on the cover page of the attachment that is not completed.

N/A - Resume and Qualifications were submitted on page 37.

# Attachment 16: Job Description or Qualifications for Superintendent

Complete <u>either</u> Attachment 15 or Attachment 16 depending on whether or not the superintendent has been selected.

Write "N/A" on the cover page of the attachment that is not completed.

# UNIQUE EDUCATI