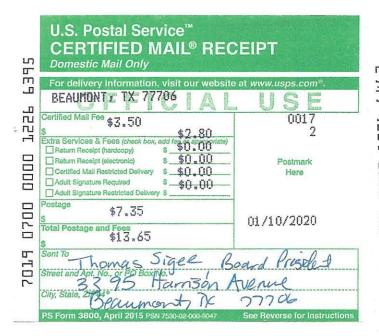

3. As **Attachment 3**, submit the information session registration form to document that at least one governing board member from the sponsoring entity attended the session.