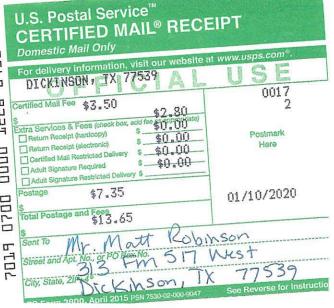

3. As **Attachment 3**, submit the information session registration form to document that at least one governing board member from the sponsoring entity attended the session.